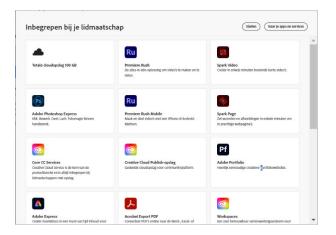

**Step 5:** When you click on "See all apps and services", you will see all the apps that are included in your license.

**Step 6:** Click on "Go to apps and services" and select "Web", this is where you can find Adobe Express. Click on "Launch" in order to open Adobe Express.