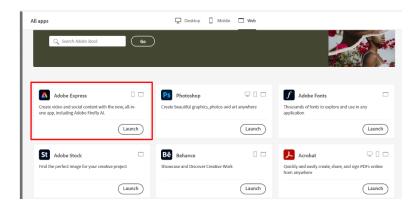

**Step 5:** When you click on "See all apps and services", you will see all the apps that are included in your license.

**Step 6:** Click on "Go to apps and services" and select "Web", this is where you can find Adobe Express. Click on "Launch" in order to open Adobe Express.

Step 7: Adobe Express will now open, you can get started!

7