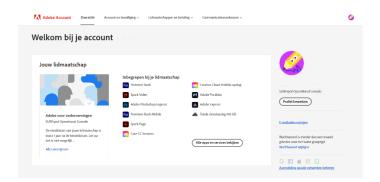

Step 3: When logging in, make sure you select the SURFspot Operational Console profile.

**Step 4:** You will now see your membership, Adobe for Entreprises – SURFspot Operational Console. This is your current membership. Your membership can be found under the "Overview" section when you go to account.adobe.com.