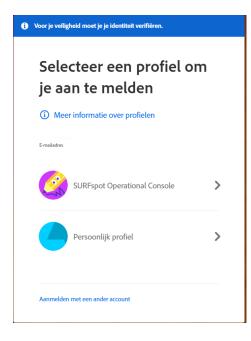

Step 3: When logging in, make sure you select the SURFspot Operational Console profile.

**Step 4:** You will now see your membership, Adobe for Entreprises – SURFspot Operational Console. This is your current membership. Your membership can be found under the "Overview" section when you go to account.adobe.com.